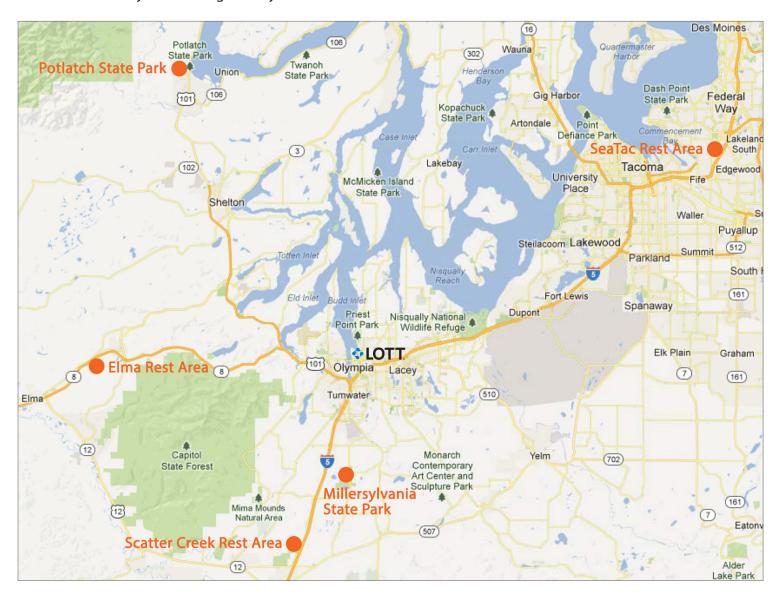

# **RV Dump Stations**

Here are a few other dump stations in the area that accept wastewater from recreational vehicles. This information is subject to change at any time.

## Millersylvania State Park

12245 Tilley Road South Olympia, Washington I-5 Exit 99, follow signs Distance from LOTT: 12 miles \$5.00 for dump station use only

#### **Scatter Creek Rest Area**

I-5 Northbound, Milepost 90 Grand Mound, Washington Distance from LOTT: 21 miles Free

#### SeaTac Rest Area

I-5 Northbound, Milepost 140 Federal Way, Washington Distance from LOTT: 36 miles Free

#### Elma Rest Area

Route 8 Eastbound, Milepost 2 Elma, Washington Distance from LOTT: 31 miles Free

#### **Potlatch State Park**

21020 N US Hwy 101 Shelton, Washington Distance from LOTT: 34 miles \$5.00 for dump station use only